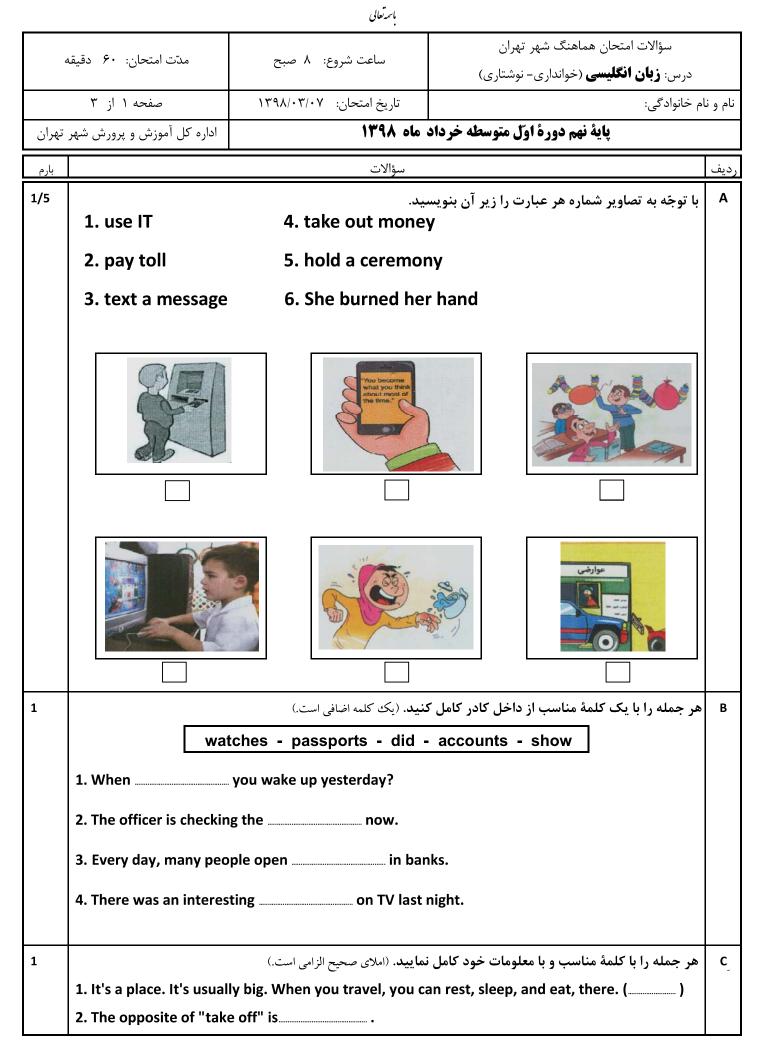

## ghadam.com

| باستقالي                                |                                                                                                  |                                                                                    |                |                                                                                                                                                                                                                                                                                                                                                                                                                                                                                                                                                                                                                                                                                                                                                                                                                                                                                                                                                                                                                                                                                                                                                                                                                                                                                                                                                                                                                                                                                                                                                                                                                                                                                                                                                                                                                                                                                                                                                                                                                                                                                                                                |   |  |  |  |  |  |
|-----------------------------------------|--------------------------------------------------------------------------------------------------|------------------------------------------------------------------------------------|----------------|--------------------------------------------------------------------------------------------------------------------------------------------------------------------------------------------------------------------------------------------------------------------------------------------------------------------------------------------------------------------------------------------------------------------------------------------------------------------------------------------------------------------------------------------------------------------------------------------------------------------------------------------------------------------------------------------------------------------------------------------------------------------------------------------------------------------------------------------------------------------------------------------------------------------------------------------------------------------------------------------------------------------------------------------------------------------------------------------------------------------------------------------------------------------------------------------------------------------------------------------------------------------------------------------------------------------------------------------------------------------------------------------------------------------------------------------------------------------------------------------------------------------------------------------------------------------------------------------------------------------------------------------------------------------------------------------------------------------------------------------------------------------------------------------------------------------------------------------------------------------------------------------------------------------------------------------------------------------------------------------------------------------------------------------------------------------------------------------------------------------------------|---|--|--|--|--|--|
|                                         | سؤالات امتحان هماهنگ شهر تهران                                                                   | سؤالات امت                                                                         |                |                                                                                                                                                                                                                                                                                                                                                                                                                                                                                                                                                                                                                                                                                                                                                                                                                                                                                                                                                                                                                                                                                                                                                                                                                                                                                                                                                                                                                                                                                                                                                                                                                                                                                                                                                                                                                                                                                                                                                                                                                                                                                                                                |   |  |  |  |  |  |
|                                         | مدّت امتحان: ۶۰ دقیقه                                                                            | ۸ صبح                                                                              | ساعت شروع:     | درس: <b>زبان انگلیسی</b> (خوانداری- نوشتاری)                                                                                                                                                                                                                                                                                                                                                                                                                                                                                                                                                                                                                                                                                                                                                                                                                                                                                                                                                                                                                                                                                                                                                                                                                                                                                                                                                                                                                                                                                                                                                                                                                                                                                                                                                                                                                                                                                                                                                                                                                                                                                   |   |  |  |  |  |  |
| ی: تاریخ امتحان: ۱۳۹۸/۰۳/۰۷ صفحه ۲ از ۳ |                                                                                                  |                                                                                    |                |                                                                                                                                                                                                                                                                                                                                                                                                                                                                                                                                                                                                                                                                                                                                                                                                                                                                                                                                                                                                                                                                                                                                                                                                                                                                                                                                                                                                                                                                                                                                                                                                                                                                                                                                                                                                                                                                                                                                                                                                                                                                                                                                |   |  |  |  |  |  |
| تهران                                   | ره کل آموزش و پرورش شهر                                                                          | ادا                                                                                | د ماه ۱۳۹۸     | پایهٔ نهم دورهٔ اوّل متوسطه خرداد                                                                                                                                                                                                                                                                                                                                                                                                                                                                                                                                                                                                                                                                                                                                                                                                                                                                                                                                                                                                                                                                                                                                                                                                                                                                                                                                                                                                                                                                                                                                                                                                                                                                                                                                                                                                                                                                                                                                                                                                                                                                                              |   |  |  |  |  |  |
| بارم                                    | سؤالات                                                                                           |                                                                                    |                |                                                                                                                                                                                                                                                                                                                                                                                                                                                                                                                                                                                                                                                                                                                                                                                                                                                                                                                                                                                                                                                                                                                                                                                                                                                                                                                                                                                                                                                                                                                                                                                                                                                                                                                                                                                                                                                                                                                                                                                                                                                                                                                                |   |  |  |  |  |  |
| 1                                       |                                                                                                  |                                                                                    |                | مناسبترین گزینه را انتخاب کنید.                                                                                                                                                                                                                                                                                                                                                                                                                                                                                                                                                                                                                                                                                                                                                                                                                                                                                                                                                                                                                                                                                                                                                                                                                                                                                                                                                                                                                                                                                                                                                                                                                                                                                                                                                                                                                                                                                                                                                                                                                                                                                                | D |  |  |  |  |  |
|                                         | 1. My hand is because I cut it. (traveling – bleeding – cooking)                                 |                                                                                    |                |                                                                                                                                                                                                                                                                                                                                                                                                                                                                                                                                                                                                                                                                                                                                                                                                                                                                                                                                                                                                                                                                                                                                                                                                                                                                                                                                                                                                                                                                                                                                                                                                                                                                                                                                                                                                                                                                                                                                                                                                                                                                                                                                |   |  |  |  |  |  |
|                                         |                                                                                                  |                                                                                    |                | feel well. ( break – know – call)                                                                                                                                                                                                                                                                                                                                                                                                                                                                                                                                                                                                                                                                                                                                                                                                                                                                                                                                                                                                                                                                                                                                                                                                                                                                                                                                                                                                                                                                                                                                                                                                                                                                                                                                                                                                                                                                                                                                                                                                                                                                                              |   |  |  |  |  |  |
|                                         |                                                                                                  | 3. A: Do you like your grand parents? B: yes, I like very much. (her – him – them) |                |                                                                                                                                                                                                                                                                                                                                                                                                                                                                                                                                                                                                                                                                                                                                                                                                                                                                                                                                                                                                                                                                                                                                                                                                                                                                                                                                                                                                                                                                                                                                                                                                                                                                                                                                                                                                                                                                                                                                                                                                                                                                                                                                |   |  |  |  |  |  |
|                                         | 4.We can buy a postcard, an envelope and a stamp from a (fire station-post office – bus station) |                                                                                    |                |                                                                                                                                                                                                                                                                                                                                                                                                                                                                                                                                                                                                                                                                                                                                                                                                                                                                                                                                                                                                                                                                                                                                                                                                                                                                                                                                                                                                                                                                                                                                                                                                                                                                                                                                                                                                                                                                                                                                                                                                                                                                                                                                |   |  |  |  |  |  |
| 1                                       |                                                                                                  |                                                                                    | ماييد.)        | جملات زیر را کامل کنید. (در سؤال اول به تصویر دقت نه                                                                                                                                                                                                                                                                                                                                                                                                                                                                                                                                                                                                                                                                                                                                                                                                                                                                                                                                                                                                                                                                                                                                                                                                                                                                                                                                                                                                                                                                                                                                                                                                                                                                                                                                                                                                                                                                                                                                                                                                                                                                           | E |  |  |  |  |  |
|                                         | 1. A: How did he co                                                                              | 1. A: How did he come to Iran?                                                     |                |                                                                                                                                                                                                                                                                                                                                                                                                                                                                                                                                                                                                                                                                                                                                                                                                                                                                                                                                                                                                                                                                                                                                                                                                                                                                                                                                                                                                                                                                                                                                                                                                                                                                                                                                                                                                                                                                                                                                                                                                                                                                                                                                |   |  |  |  |  |  |
|                                         | B: He to Iran by                                                                                 |                                                                                    |                |                                                                                                                                                                                                                                                                                                                                                                                                                                                                                                                                                                                                                                                                                                                                                                                                                                                                                                                                                                                                                                                                                                                                                                                                                                                                                                                                                                                                                                                                                                                                                                                                                                                                                                                                                                                                                                                                                                                                                                                                                                                                                                                                |   |  |  |  |  |  |
|                                         | 2. A: d                                                                                          | oes your mother                                                                    | do?            | The construction of the second |   |  |  |  |  |  |
|                                         | B: m                                                                                             | other works at scl                                                                 | hool.          |                                                                                                                                                                                                                                                                                                                                                                                                                                                                                                                                                                                                                                                                                                                                                                                                                                                                                                                                                                                                                                                                                                                                                                                                                                                                                                                                                                                                                                                                                                                                                                                                                                                                                                                                                                                                                                                                                                                                                                                                                                                                                                                                |   |  |  |  |  |  |
| 1/5                                     |                                                                                                  |                                                                                    |                | کلمههای هر ردیف را مرتب کرده و جملهٔ درست بن                                                                                                                                                                                                                                                                                                                                                                                                                                                                                                                                                                                                                                                                                                                                                                                                                                                                                                                                                                                                                                                                                                                                                                                                                                                                                                                                                                                                                                                                                                                                                                                                                                                                                                                                                                                                                                                                                                                                                                                                                                                                                   | F |  |  |  |  |  |
|                                         | 1. out side / on / v                                                                             | we / Nature Day                                                                    | / went /.      |                                                                                                                                                                                                                                                                                                                                                                                                                                                                                                                                                                                                                                                                                                                                                                                                                                                                                                                                                                                                                                                                                                                                                                                                                                                                                                                                                                                                                                                                                                                                                                                                                                                                                                                                                                                                                                                                                                                                                                                                                                                                                                                                |   |  |  |  |  |  |
|                                         |                                                                                                  |                                                                                    | •              |                                                                                                                                                                                                                                                                                                                                                                                                                                                                                                                                                                                                                                                                                                                                                                                                                                                                                                                                                                                                                                                                                                                                                                                                                                                                                                                                                                                                                                                                                                                                                                                                                                                                                                                                                                                                                                                                                                                                                                                                                                                                                                                                |   |  |  |  |  |  |
|                                         | 2. my / head / door /I / on / the / hit / .                                                      |                                                                                    |                |                                                                                                                                                                                                                                                                                                                                                                                                                                                                                                                                                                                                                                                                                                                                                                                                                                                                                                                                                                                                                                                                                                                                                                                                                                                                                                                                                                                                                                                                                                                                                                                                                                                                                                                                                                                                                                                                                                                                                                                                                                                                                                                                |   |  |  |  |  |  |
|                                         |                                                                                                  |                                                                                    |                |                                                                                                                                                                                                                                                                                                                                                                                                                                                                                                                                                                                                                                                                                                                                                                                                                                                                                                                                                                                                                                                                                                                                                                                                                                                                                                                                                                                                                                                                                                                                                                                                                                                                                                                                                                                                                                                                                                                                                                                                                                                                                                                                |   |  |  |  |  |  |
| 1/5                                     |                                                                                                  |                                                                                    |                | با توجّه به متن گزینهٔ صحیح را انتخاب کنید.                                                                                                                                                                                                                                                                                                                                                                                                                                                                                                                                                                                                                                                                                                                                                                                                                                                                                                                                                                                                                                                                                                                                                                                                                                                                                                                                                                                                                                                                                                                                                                                                                                                                                                                                                                                                                                                                                                                                                                                                                                                                                    | G |  |  |  |  |  |
|                                         | l like <sup>1</sup>                                                                              | a firefighter. A fi                                                                | refighter      | <sup>2</sup> fires and <sup>3</sup> people's                                                                                                                                                                                                                                                                                                                                                                                                                                                                                                                                                                                                                                                                                                                                                                                                                                                                                                                                                                                                                                                                                                                                                                                                                                                                                                                                                                                                                                                                                                                                                                                                                                                                                                                                                                                                                                                                                                                                                                                                                                                                                   |   |  |  |  |  |  |
|                                         |                                                                                                  |                                                                                    |                | ery hard. They go to work <sup>5</sup>                                                                                                                                                                                                                                                                                                                                                                                                                                                                                                                                                                                                                                                                                                                                                                                                                                                                                                                                                                                                                                                                                                                                                                                                                                                                                                                                                                                                                                                                                                                                                                                                                                                                                                                                                                                                                                                                                                                                                                                                                                                                                         |   |  |  |  |  |  |
|                                         | shifts. They work at a / an <sup>6</sup> .                                                       |                                                                                    |                |                                                                                                                                                                                                                                                                                                                                                                                                                                                                                                                                                                                                                                                                                                                                                                                                                                                                                                                                                                                                                                                                                                                                                                                                                                                                                                                                                                                                                                                                                                                                                                                                                                                                                                                                                                                                                                                                                                                                                                                                                                                                                                                                |   |  |  |  |  |  |
|                                         | 1. a) be                                                                                         | b) to be                                                                           | c) being       | d) are                                                                                                                                                                                                                                                                                                                                                                                                                                                                                                                                                                                                                                                                                                                                                                                                                                                                                                                                                                                                                                                                                                                                                                                                                                                                                                                                                                                                                                                                                                                                                                                                                                                                                                                                                                                                                                                                                                                                                                                                                                                                                                                         |   |  |  |  |  |  |
|                                         | 2. a) puts                                                                                       | b) put off                                                                         | c) put on      | d) puts out                                                                                                                                                                                                                                                                                                                                                                                                                                                                                                                                                                                                                                                                                                                                                                                                                                                                                                                                                                                                                                                                                                                                                                                                                                                                                                                                                                                                                                                                                                                                                                                                                                                                                                                                                                                                                                                                                                                                                                                                                                                                                                                    |   |  |  |  |  |  |
|                                         | 3. a) save                                                                                       | b) saving                                                                          | c) saves       | d) saved                                                                                                                                                                                                                                                                                                                                                                                                                                                                                                                                                                                                                                                                                                                                                                                                                                                                                                                                                                                                                                                                                                                                                                                                                                                                                                                                                                                                                                                                                                                                                                                                                                                                                                                                                                                                                                                                                                                                                                                                                                                                                                                       |   |  |  |  |  |  |
|                                         | 4. a) hard                                                                                       | b) difficult                                                                       | c) easy        | d) funny                                                                                                                                                                                                                                                                                                                                                                                                                                                                                                                                                                                                                                                                                                                                                                                                                                                                                                                                                                                                                                                                                                                                                                                                                                                                                                                                                                                                                                                                                                                                                                                                                                                                                                                                                                                                                                                                                                                                                                                                                                                                                                                       |   |  |  |  |  |  |
|                                         | 5. a) on                                                                                         | b) in                                                                              | c) at          | d) to                                                                                                                                                                                                                                                                                                                                                                                                                                                                                                                                                                                                                                                                                                                                                                                                                                                                                                                                                                                                                                                                                                                                                                                                                                                                                                                                                                                                                                                                                                                                                                                                                                                                                                                                                                                                                                                                                                                                                                                                                                                                                                                          |   |  |  |  |  |  |
|                                         | 6. a) bank                                                                                       | ) fire station                                                                     | ,<br>c) school | d) police station                                                                                                                                                                                                                                                                                                                                                                                                                                                                                                                                                                                                                                                                                                                                                                                                                                                                                                                                                                                                                                                                                                                                                                                                                                                                                                                                                                                                                                                                                                                                                                                                                                                                                                                                                                                                                                                                                                                                                                                                                                                                                                              |   |  |  |  |  |  |
|                                         |                                                                                                  |                                                                                    | e, seneor      |                                                                                                                                                                                                                                                                                                                                                                                                                                                                                                                                                                                                                                                                                                                                                                                                                                                                                                                                                                                                                                                                                                                                                                                                                                                                                                                                                                                                                                                                                                                                                                                                                                                                                                                                                                                                                                                                                                                                                                                                                                                                                                                                |   |  |  |  |  |  |