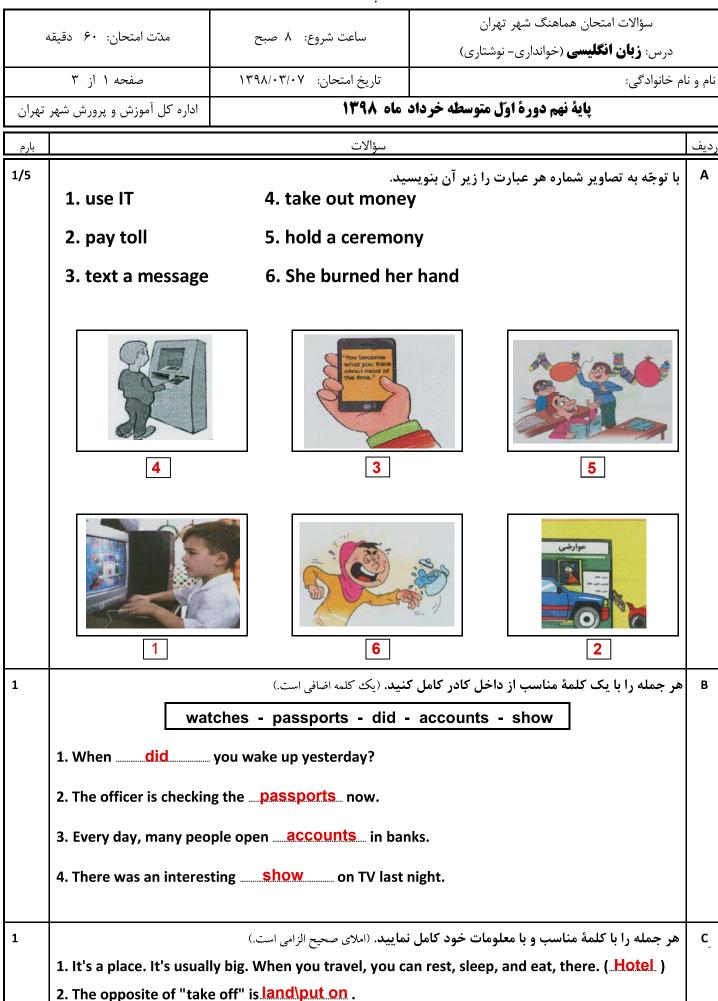

## ghadam.com

| باستقالي                                |                                                                                                  |                                                                                    |                |                                                                                                                                                                                                                                                                                                                                                                                                                                                                                                                                                                                                                                                                                                                                                                                                                                                                                                                                                                                                                                                                                                                                                                                                                                                                                                                                                                                                                                                                                                                                                                                                                                                                                                                                                                                                                                                                                                                                                                                                                                                                                                                                |   |  |  |  |  |  |
|-----------------------------------------|--------------------------------------------------------------------------------------------------|------------------------------------------------------------------------------------|----------------|--------------------------------------------------------------------------------------------------------------------------------------------------------------------------------------------------------------------------------------------------------------------------------------------------------------------------------------------------------------------------------------------------------------------------------------------------------------------------------------------------------------------------------------------------------------------------------------------------------------------------------------------------------------------------------------------------------------------------------------------------------------------------------------------------------------------------------------------------------------------------------------------------------------------------------------------------------------------------------------------------------------------------------------------------------------------------------------------------------------------------------------------------------------------------------------------------------------------------------------------------------------------------------------------------------------------------------------------------------------------------------------------------------------------------------------------------------------------------------------------------------------------------------------------------------------------------------------------------------------------------------------------------------------------------------------------------------------------------------------------------------------------------------------------------------------------------------------------------------------------------------------------------------------------------------------------------------------------------------------------------------------------------------------------------------------------------------------------------------------------------------|---|--|--|--|--|--|
|                                         | سؤالات امتحان هماهنگ شهر تهران                                                                   | سؤالات امت                                                                         |                |                                                                                                                                                                                                                                                                                                                                                                                                                                                                                                                                                                                                                                                                                                                                                                                                                                                                                                                                                                                                                                                                                                                                                                                                                                                                                                                                                                                                                                                                                                                                                                                                                                                                                                                                                                                                                                                                                                                                                                                                                                                                                                                                |   |  |  |  |  |  |
|                                         | مدّت امتحان: ۶۰ دقیقه                                                                            | ۸ صبح                                                                              | ساعت شروع:     | درس: <b>زبان انگلیسی</b> (خوانداری- نوشتاری)                                                                                                                                                                                                                                                                                                                                                                                                                                                                                                                                                                                                                                                                                                                                                                                                                                                                                                                                                                                                                                                                                                                                                                                                                                                                                                                                                                                                                                                                                                                                                                                                                                                                                                                                                                                                                                                                                                                                                                                                                                                                                   |   |  |  |  |  |  |
| ی: تاریخ امتحان: ۱۳۹۸/۰۳/۰۷ صفحه ۲ از ۳ |                                                                                                  |                                                                                    |                |                                                                                                                                                                                                                                                                                                                                                                                                                                                                                                                                                                                                                                                                                                                                                                                                                                                                                                                                                                                                                                                                                                                                                                                                                                                                                                                                                                                                                                                                                                                                                                                                                                                                                                                                                                                                                                                                                                                                                                                                                                                                                                                                |   |  |  |  |  |  |
| تهران                                   | ره کل آموزش و پرورش شهر                                                                          | ادا                                                                                | د ماه ۱۳۹۸     | پایهٔ نهم دورهٔ اوّل متوسطه خرداد                                                                                                                                                                                                                                                                                                                                                                                                                                                                                                                                                                                                                                                                                                                                                                                                                                                                                                                                                                                                                                                                                                                                                                                                                                                                                                                                                                                                                                                                                                                                                                                                                                                                                                                                                                                                                                                                                                                                                                                                                                                                                              |   |  |  |  |  |  |
| بارم                                    | سؤالات                                                                                           |                                                                                    |                |                                                                                                                                                                                                                                                                                                                                                                                                                                                                                                                                                                                                                                                                                                                                                                                                                                                                                                                                                                                                                                                                                                                                                                                                                                                                                                                                                                                                                                                                                                                                                                                                                                                                                                                                                                                                                                                                                                                                                                                                                                                                                                                                |   |  |  |  |  |  |
| 1                                       |                                                                                                  |                                                                                    |                | مناسبترین گزینه را انتخاب کنید.                                                                                                                                                                                                                                                                                                                                                                                                                                                                                                                                                                                                                                                                                                                                                                                                                                                                                                                                                                                                                                                                                                                                                                                                                                                                                                                                                                                                                                                                                                                                                                                                                                                                                                                                                                                                                                                                                                                                                                                                                                                                                                | D |  |  |  |  |  |
|                                         | 1. My hand is because I cut it. (traveling – bleeding – cooking)                                 |                                                                                    |                |                                                                                                                                                                                                                                                                                                                                                                                                                                                                                                                                                                                                                                                                                                                                                                                                                                                                                                                                                                                                                                                                                                                                                                                                                                                                                                                                                                                                                                                                                                                                                                                                                                                                                                                                                                                                                                                                                                                                                                                                                                                                                                                                |   |  |  |  |  |  |
|                                         |                                                                                                  |                                                                                    |                | feel well. ( break – know – call)                                                                                                                                                                                                                                                                                                                                                                                                                                                                                                                                                                                                                                                                                                                                                                                                                                                                                                                                                                                                                                                                                                                                                                                                                                                                                                                                                                                                                                                                                                                                                                                                                                                                                                                                                                                                                                                                                                                                                                                                                                                                                              |   |  |  |  |  |  |
|                                         |                                                                                                  | 3. A: Do you like your grand parents? B: yes, I like very much. (her – him – them) |                |                                                                                                                                                                                                                                                                                                                                                                                                                                                                                                                                                                                                                                                                                                                                                                                                                                                                                                                                                                                                                                                                                                                                                                                                                                                                                                                                                                                                                                                                                                                                                                                                                                                                                                                                                                                                                                                                                                                                                                                                                                                                                                                                |   |  |  |  |  |  |
|                                         | 4.We can buy a postcard, an envelope and a stamp from a (fire station-post office – bus station) |                                                                                    |                |                                                                                                                                                                                                                                                                                                                                                                                                                                                                                                                                                                                                                                                                                                                                                                                                                                                                                                                                                                                                                                                                                                                                                                                                                                                                                                                                                                                                                                                                                                                                                                                                                                                                                                                                                                                                                                                                                                                                                                                                                                                                                                                                |   |  |  |  |  |  |
| 1                                       |                                                                                                  |                                                                                    | ماييد.)        | جملات زیر را کامل کنید. (در سؤال اول به تصویر دقت نه                                                                                                                                                                                                                                                                                                                                                                                                                                                                                                                                                                                                                                                                                                                                                                                                                                                                                                                                                                                                                                                                                                                                                                                                                                                                                                                                                                                                                                                                                                                                                                                                                                                                                                                                                                                                                                                                                                                                                                                                                                                                           | E |  |  |  |  |  |
|                                         | 1. A: How did he co                                                                              | 1. A: How did he come to Iran?                                                     |                |                                                                                                                                                                                                                                                                                                                                                                                                                                                                                                                                                                                                                                                                                                                                                                                                                                                                                                                                                                                                                                                                                                                                                                                                                                                                                                                                                                                                                                                                                                                                                                                                                                                                                                                                                                                                                                                                                                                                                                                                                                                                                                                                |   |  |  |  |  |  |
|                                         | B: He to Iran by                                                                                 |                                                                                    |                |                                                                                                                                                                                                                                                                                                                                                                                                                                                                                                                                                                                                                                                                                                                                                                                                                                                                                                                                                                                                                                                                                                                                                                                                                                                                                                                                                                                                                                                                                                                                                                                                                                                                                                                                                                                                                                                                                                                                                                                                                                                                                                                                |   |  |  |  |  |  |
|                                         | 2. A: d                                                                                          | oes your mother                                                                    | do?            | The construction of the second |   |  |  |  |  |  |
|                                         | B: m                                                                                             | other works at scl                                                                 | hool.          |                                                                                                                                                                                                                                                                                                                                                                                                                                                                                                                                                                                                                                                                                                                                                                                                                                                                                                                                                                                                                                                                                                                                                                                                                                                                                                                                                                                                                                                                                                                                                                                                                                                                                                                                                                                                                                                                                                                                                                                                                                                                                                                                |   |  |  |  |  |  |
| 1/5                                     |                                                                                                  |                                                                                    |                | کلمههای هر ردیف را مرتب کرده و جملهٔ درست بن                                                                                                                                                                                                                                                                                                                                                                                                                                                                                                                                                                                                                                                                                                                                                                                                                                                                                                                                                                                                                                                                                                                                                                                                                                                                                                                                                                                                                                                                                                                                                                                                                                                                                                                                                                                                                                                                                                                                                                                                                                                                                   | F |  |  |  |  |  |
|                                         | 1. out side / on / v                                                                             | we / Nature Day                                                                    | / went /.      |                                                                                                                                                                                                                                                                                                                                                                                                                                                                                                                                                                                                                                                                                                                                                                                                                                                                                                                                                                                                                                                                                                                                                                                                                                                                                                                                                                                                                                                                                                                                                                                                                                                                                                                                                                                                                                                                                                                                                                                                                                                                                                                                |   |  |  |  |  |  |
|                                         |                                                                                                  |                                                                                    | •              |                                                                                                                                                                                                                                                                                                                                                                                                                                                                                                                                                                                                                                                                                                                                                                                                                                                                                                                                                                                                                                                                                                                                                                                                                                                                                                                                                                                                                                                                                                                                                                                                                                                                                                                                                                                                                                                                                                                                                                                                                                                                                                                                |   |  |  |  |  |  |
|                                         | 2. my / head / door /I / on / the / hit / .                                                      |                                                                                    |                |                                                                                                                                                                                                                                                                                                                                                                                                                                                                                                                                                                                                                                                                                                                                                                                                                                                                                                                                                                                                                                                                                                                                                                                                                                                                                                                                                                                                                                                                                                                                                                                                                                                                                                                                                                                                                                                                                                                                                                                                                                                                                                                                |   |  |  |  |  |  |
|                                         |                                                                                                  |                                                                                    |                |                                                                                                                                                                                                                                                                                                                                                                                                                                                                                                                                                                                                                                                                                                                                                                                                                                                                                                                                                                                                                                                                                                                                                                                                                                                                                                                                                                                                                                                                                                                                                                                                                                                                                                                                                                                                                                                                                                                                                                                                                                                                                                                                |   |  |  |  |  |  |
| 1/5                                     |                                                                                                  |                                                                                    |                | با توجّه به متن گزینهٔ صحیح را انتخاب کنید.                                                                                                                                                                                                                                                                                                                                                                                                                                                                                                                                                                                                                                                                                                                                                                                                                                                                                                                                                                                                                                                                                                                                                                                                                                                                                                                                                                                                                                                                                                                                                                                                                                                                                                                                                                                                                                                                                                                                                                                                                                                                                    | G |  |  |  |  |  |
|                                         | l like <sup>1</sup>                                                                              | a firefighter. A fi                                                                | refighter      | <sup>2</sup> fires and <sup>3</sup> people's                                                                                                                                                                                                                                                                                                                                                                                                                                                                                                                                                                                                                                                                                                                                                                                                                                                                                                                                                                                                                                                                                                                                                                                                                                                                                                                                                                                                                                                                                                                                                                                                                                                                                                                                                                                                                                                                                                                                                                                                                                                                                   |   |  |  |  |  |  |
|                                         |                                                                                                  |                                                                                    |                | ery hard. They go to work <sup>5</sup>                                                                                                                                                                                                                                                                                                                                                                                                                                                                                                                                                                                                                                                                                                                                                                                                                                                                                                                                                                                                                                                                                                                                                                                                                                                                                                                                                                                                                                                                                                                                                                                                                                                                                                                                                                                                                                                                                                                                                                                                                                                                                         |   |  |  |  |  |  |
|                                         | shifts. They work at a / an <sup>6</sup> .                                                       |                                                                                    |                |                                                                                                                                                                                                                                                                                                                                                                                                                                                                                                                                                                                                                                                                                                                                                                                                                                                                                                                                                                                                                                                                                                                                                                                                                                                                                                                                                                                                                                                                                                                                                                                                                                                                                                                                                                                                                                                                                                                                                                                                                                                                                                                                |   |  |  |  |  |  |
|                                         | 1. a) be                                                                                         | b) to be                                                                           | c) being       | d) are                                                                                                                                                                                                                                                                                                                                                                                                                                                                                                                                                                                                                                                                                                                                                                                                                                                                                                                                                                                                                                                                                                                                                                                                                                                                                                                                                                                                                                                                                                                                                                                                                                                                                                                                                                                                                                                                                                                                                                                                                                                                                                                         |   |  |  |  |  |  |
|                                         | 2. a) puts                                                                                       | b) put off                                                                         | c) put on      | d) puts out                                                                                                                                                                                                                                                                                                                                                                                                                                                                                                                                                                                                                                                                                                                                                                                                                                                                                                                                                                                                                                                                                                                                                                                                                                                                                                                                                                                                                                                                                                                                                                                                                                                                                                                                                                                                                                                                                                                                                                                                                                                                                                                    |   |  |  |  |  |  |
|                                         | 3. a) save                                                                                       | b) saving                                                                          | c) saves       | d) saved                                                                                                                                                                                                                                                                                                                                                                                                                                                                                                                                                                                                                                                                                                                                                                                                                                                                                                                                                                                                                                                                                                                                                                                                                                                                                                                                                                                                                                                                                                                                                                                                                                                                                                                                                                                                                                                                                                                                                                                                                                                                                                                       |   |  |  |  |  |  |
|                                         | 4. a) hard                                                                                       | b) difficult                                                                       | c) easy        | d) funny                                                                                                                                                                                                                                                                                                                                                                                                                                                                                                                                                                                                                                                                                                                                                                                                                                                                                                                                                                                                                                                                                                                                                                                                                                                                                                                                                                                                                                                                                                                                                                                                                                                                                                                                                                                                                                                                                                                                                                                                                                                                                                                       |   |  |  |  |  |  |
|                                         | 5. a) on                                                                                         | b) in                                                                              | c) at          | d) to                                                                                                                                                                                                                                                                                                                                                                                                                                                                                                                                                                                                                                                                                                                                                                                                                                                                                                                                                                                                                                                                                                                                                                                                                                                                                                                                                                                                                                                                                                                                                                                                                                                                                                                                                                                                                                                                                                                                                                                                                                                                                                                          |   |  |  |  |  |  |
|                                         | 6. a) bank                                                                                       | ) fire station                                                                     | ,<br>c) school | d) police station                                                                                                                                                                                                                                                                                                                                                                                                                                                                                                                                                                                                                                                                                                                                                                                                                                                                                                                                                                                                                                                                                                                                                                                                                                                                                                                                                                                                                                                                                                                                                                                                                                                                                                                                                                                                                                                                                                                                                                                                                                                                                                              |   |  |  |  |  |  |
|                                         |                                                                                                  |                                                                                    | e, seneor      |                                                                                                                                                                                                                                                                                                                                                                                                                                                                                                                                                                                                                                                                                                                                                                                                                                                                                                                                                                                                                                                                                                                                                                                                                                                                                                                                                                                                                                                                                                                                                                                                                                                                                                                                                                                                                                                                                                                                                                                                                                                                                                                                |   |  |  |  |  |  |