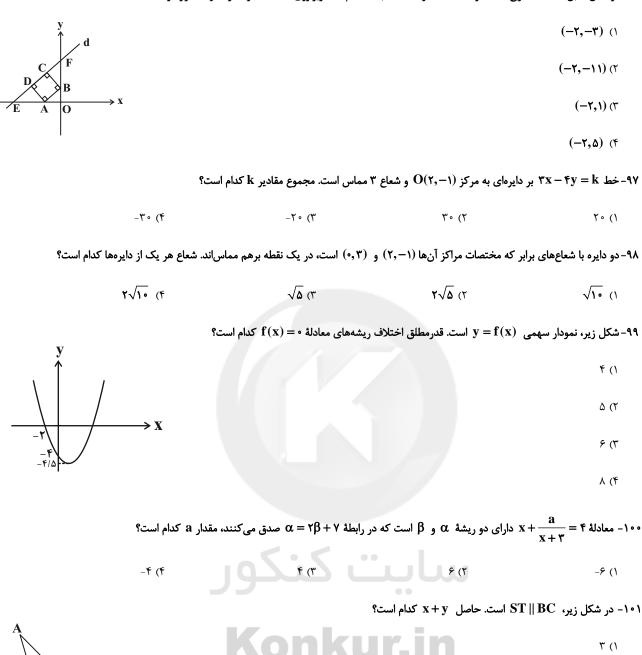

٥

ادر شکل مقابل ABCD مربع است. اگر  $A(-1, \circ)$  و  $B(\circ, 1)$  باشد، کدام نقطهٔ زیر روی خط d (گذرنده از Dو C) قرار دارد؟

۱۰۲- در مثلث شکل مقابل، محیط مثلث کوچکتر چند درصد محیط بزرگترین مثلث است؟

۵ (۲