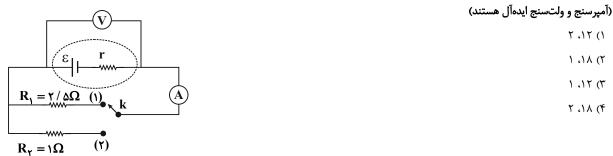

→ X

۳۰ دقیقه

**هندسه تحلیلی و جبر / هندسه / تابع / مثلثات** (واحدهای اندازه گیری زاویه تا

پایان درس اول) (صفحههای ۱ تا ۷۶)

۹۱- مجموع جوابهای معادلهٔ  $x = \sqrt{mx - 1}$  کدام است؟

۹۲- هر نقطه روی عمود منصف پارهخط AB از ... به یک فاصله است و هر نقطه روی نیمساز زاویهٔ xoy از ... به یک فاصله است.

دو سر پاره خط - دو ضلع زاویه
 دو سر پاره خط - رأس زاویه
 دو ضلع زاویه
 وسط پاره خط - دو ضلع زاویه

نمودار تابع  $\mathbf{f}(x) = \mathbf{a} + \sqrt{\mathbf{x} - \mathbf{b}}$  به صورت زیر است. مقدار (۱۱) کدام است؟