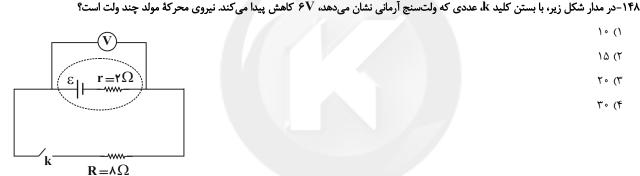

> و R<sub>1</sub> برحسب اختلاف پتانسیل دو سر آن ها نشان داده شده است. اگر R<sub>1</sub> = ۵R باشد، مقدار I



۱۴۵-با ۴۰kg از یک رسانای فلزی به چگالی  $rac{\mathrm{g}}{\mathrm{cm}^{\mathrm{v}}}$  و مقاومت ویژهٔ Ω.m<sup>۸</sup>۰۰×۱/۱، سیمی یکنواخت با سطح مقطع ۵mm<sup>۲</sup> ساختهایم. مقاومت الکتریکی f•kg از یک رسانای فلزی به چگالی  $rac{\mathrm{g}}{\mathrm{cm}^{\mathrm{v}}}$ سیم چند اهم است؟ ۳۴ (۴ ٣/۴ (٣ 17 (7 1/7 (1 ۱۴۶-دو سیم مسی A و B دارای جرمهای مساویاند. اگر قطر مقطع سیم B، √۲ برابر قطر مقطع سیم A باشد، مقاومت الکتریکی سیم B چنـد برابـر مقاومـت الكتريكي سيم A است؟ 1 <del>\*</del> (\*  $\frac{1}{\lambda}$  (1 ۴ (۳ ۸ (۲ ۱۴۷-در مدار شکل زیر، اگر اختلاف پتانسیل الکتریکی دو سر مولد، <mark>۴</mark> برابر نیروی محرکهٔ مولد باشد، حاصل <mark>R</mark> کدام است؟ R ۲ (۱ ww ۳ (۲ 4 (1 ε |⊢~~ ۵ (۴



۱۴۹-در مدار زیر، اگر لغزندهٔ رئوستا را بهطرف راست حرکت دهیم، اعدادی که ولتسنج ایدهآل و آمپرسنج ایدهآل نشان میدهند، بهترتیب از راست به چپ چه تغییری



۱۵۰-در مدار شکل زیر، هنگامی که کلید k در وضعیت (۱) قرار دارد، آمپرسنج عدد ۴A و ولتسنج عدد ۱۰۷ را نشان میدهد. اگر کلید k به وضعیت (۲) برود، در این صورت آمپرسنج عدد ۶A و ولتسنج نیز عدد ۶۷ را نشان میدهد. بهترتیب از راست به چپ نیروی محرکهٔ مولد و مقاومت درونی آن در SI کـدام است؟



صفحة: ٢٠ بيادي

| ۲۰ دقیقه                                                                                                                     | ئىيمى (٢)                                                                                                                                                    |
|----------------------------------------------------------------