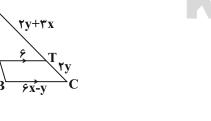

تا

پایان درس اول) (صفحههای ۱ تا ۷۶)





۹۱- مجموع جوابهای معادلهٔ  $x = \sqrt{mx - 1}$  کدام است؟



۹۲- هر نقطه روی عمود منصف پارهخط AB از ... به یک فاصله است و هر نقطه روی نیمساز زاویهٔ xoy از ... به یک فاصله است.

دو سر پاره خط - دو ضلع زاویه
 دو سر پاره خط - رأس زاویه
 دو ضلع زاویه
 وسط پاره خط - دو ضلع زاویه

نمودار تابع  $\mathbf{f}(x) = \mathbf{a} + \sqrt{\mathbf{x} - \mathbf{b}}$  به صورت زیر است. مقدار (۱۱) کدام است؟

**۲**+√1• (۱

- 1+√1•(٢
  - ۳ (۳

۴ (۴

1 (1

۵ (۳

۹۴-اگر تابع f = {(۱,۵),(۳,۷),(a + ۲,۷),(۲a,a + ۳)} یکبهیک باشد، a کدام است؟



۹۵- در شکل زیر، اندازهٔ y کدام است؟



در درسهای محاسباتی مانند ریاضی و فیزیک حواستان به زمان باشد.

٥



ادر شکل مقابل ABCD مربع است. اگر  $A(-1, \circ)$  و  $B(\circ, 1)$  باشد، کدام نقطهٔ زیر روی خط d (گذرنده از Dو C) قرار دارد؟







۱۰۲- در مثلث شکل مقابل، محیط مثلث کوچکتر چند درصد محیط بزرگترین مثلث است؟

۵ (۲

۷ (۳

۹ (۴

| ۴۰ (۲ | ۳۰ (۱ |
|-------|-------|
| FV (F | ۴۵ (۳ |

۷ (۴

۱۰۴- در کدام گزینه دو تابع f و g با هم برابرند؟

$$g(\mathbf{x}) = \sqrt{-\mathbf{x}^{\mathsf{T}}}, \mathbf{f}(\mathbf{x}) = \mathbf{x}\sqrt{-\mathbf{x}} (\mathbf{y})$$

$$g(\mathbf{x}) = \mathbf{y}, \mathbf{f}(\mathbf{x}) = \frac{\sqrt{\mathbf{x}^{\mathsf{T}}}}{|\mathbf{x}|}, \mathbf{g}(\mathbf{x}) = \mathbf{y}, \mathbf{g}(\mathbf{x}) = \mathbf{y}, \mathbf{y}, \mathbf{g}(\mathbf{x}) = \mathbf{y}, \mathbf{y}, \mathbf{y}(\mathbf{x}-\mathbf{x}), \mathbf{y}, \mathbf{y})$$

$$g(\mathbf{x}) = \sqrt{\mathbf{x}}\sqrt{\mathbf{x}-\mathbf{x}}, \mathbf{f}(\mathbf{x}) = \sqrt{\mathbf{x}}\sqrt{\mathbf{x}-\mathbf{x}}, \mathbf{y}, \mathbf{g}(\mathbf