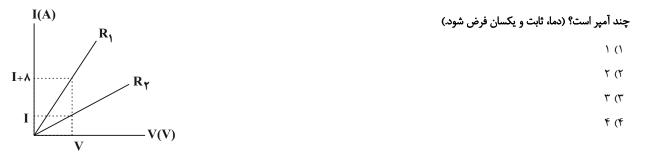

زن تختی را شارژ کرده و از مولد جدا میکنیم. در همین حالت دی الکتریکی با ثابت دی الکتریک ۳/۵ را وارد خازن میکنیم. پس از برقراری تعادل الکتریکی، انرژی ذخیره شده در خازن و میدان الکتریکی بین صفحات آن، بهترتیب از راست به چپ چند برابر میشوند؟

$$\frac{\mathbf{r}}{\mathbf{v}} \cdot \mathbf{r} = \int \mathbf{r} \cdot \mathbf{r$$

۱۴۲-خازنی به یک باتری که ولتاژ آن قابل تنظیم است، متصل شده است. اگر ولتاژ دو سر خازن را از ۲۰۷ به ۲۰۷ کاهش دهیم. انرژی ذخیره شده در خازن چند 

۱۴۳-در مدت ۱ms از مقطعی از مداری با جریان متوسط ۲۸ / ۳، چه تعداد الکترون شارش می شود؟ ( e = ۱/۶×۶/۲) (e = ۱)

۳×۱۰<sup>18</sup> (۳ T×1.10 (T 0×1011 (F T×1.19 ()

۱۴۴-در نمودار زیر، جریان گذرنده از مقاومتهای مجزای R<sub>1</sub> و R<sub>1</sub> برحسب اختلاف پتانسیل دو سر آن ها نشان داده شده است. اگر R<sub>1</sub> = ۵R باشد، مقدار I



۱۴۵-با ۴۰kg از یک رسانای فلزی به چگالی  $rac{\mathrm{g}}{\mathrm{cm}^{\mathrm{v}}}$  و مقاومت ویژهٔ Ω.m<sup>۸</sup>۰۰×۱/۱، سیمی یکنواخت با سطح مقطع ۵mm<sup>۲</sup> ساختهایم. مقاومت الکتریکی f•kg از یک رسانای فلزی به چگالی  $rac{\mathrm{g}}{\mathrm{cm}^{\mathrm{v}}}$ سیم چند اهم است؟ ۳۴ (۴ ٣/۴ (٣ 17 (7 1/7 (1 ۱۴۶-دو سیم مسی A و B دارای جرمهای مساویاند. اگر قطر مقطع سیم B، √۲ برابر قطر مقطع سیم A باشد، مقاومت الکتریکی سیم B چنـد برابـر مقاومـت الكتريكي سيم A است؟ 1 <del>\*</del> (\*  $\frac{1}{\lambda}$  (1 ۴ (۳ ۸ (۲ ۱۴۷-در مدار شکل زیر، اگر اختلاف پتانسیل الکتریکی دو سر مولد، <mark>۴</mark> برابر نیروی محرکهٔ مولد باشد، حاصل <mark>R</mark> کدام است؟ R ۲ (۱ ww ۳ (۲ 4 (1 ε |⊢~~ ۵ (۴



۱۴۹-در مدار زیر، اگر لغزندهٔ رئوستا را بهطرف راست حرکت دهیم، اعدادی که ولتسنج ایدهآل و آمپرسنج ایدهآل نشان