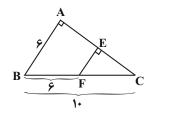

ا

پایان درس اول) (صفحههای ۱ تا ۷۶)





۹۱- مجموع جوابهای معادلهٔ  $x = \sqrt{mx - 1}$  کدام است؟



۹۲- هر نقطه روی عمود منصف پارهخط AB از ... به یک فاصله است و هر نقطه روی نیمساز زاویهٔ xoy از ... به یک فاصله است.

دو سر پاره خط - دو ضلع زاویه
 دو سر پاره خط - رأس زاویه
 دو ضلع زاویه
 وسط پاره خط - دو ضلع زاویه

نمودار تابع  $\mathbf{f}(x) = \mathbf{a} + \sqrt{\mathbf{x} - \mathbf{b}}$  به صورت زیر است. مقدار (۱۱) کدام است؟

**۲**+√1• (۱

- 1+√1•(٢
  - ۳ (۳

۴ (۴

1 (1

۵ (۳

۹۴-اگر تابع f = {(۱,۵),(۳,۷),(a + ۲,۷),(۲a,a + ۳)} یکبهیک باشد، a کدام است؟



۹۵- در شکل زیر، اندازهٔ y کدام است؟



در درسهای محاسباتی مانند ریاضی و فیزیک حواستان به زمان باشد.

٥



ادر شکل مقابل ABCD مربع است. اگر  $A(-1, \circ)$  و  $B(\circ, 1)$  باشد، کدام نقطهٔ زیر روی خط d (گذرنده از Dو C) قرار دارد؟







۱۰۲- در مثلث شکل مقابل، محیط مثلث کوچکتر چند درصد محیط بزرگترین مثلث است؟

۵ (۲

۷ (۳

۹ (۴

| ۴۰ (۲ | ۳۰ (۱ |
|-------|-------|
| FV (F | ۴۵ (۳ |

۷ (۴

۱۰۴- در کدام گزینه دو تابع f و g با هم برابرند؟

$$g(\mathbf{x}) = \sqrt{-\mathbf{x}^{\mathsf{T}}}, \mathbf{f}(\mathbf{x}) = \mathbf{x}\sqrt{-\mathbf{x}} (\mathbf{y})$$

$$g(\mathbf{x}) = \mathbf{y}, \mathbf{f}(\mathbf{x}) = \frac{\sqrt{\mathbf{x}^{\mathsf{T}}}}{|\mathbf{x}|}, \mathbf{g}(\mathbf{x}) = \mathbf{y}, \mathbf{g}(\mathbf{x}) = \mathbf{y}, \mathbf{y}, \mathbf{g}(\mathbf{x}) = \mathbf{y}, \mathbf{y}, \mathbf{y}(\mathbf{x}-\mathbf{x}), \mathbf{y}, \mathbf{y})$$

$$g(\mathbf{x}) = \sqrt{\mathbf{x}}\sqrt{\mathbf{x}-\mathbf{x}}, \mathbf{f}(\mathbf{x}) = \sqrt{\mathbf{x}}\sqrt{\mathbf{x}-\mathbf{x}}, \mathbf{y}, \mathbf{g}(\mathbf{x