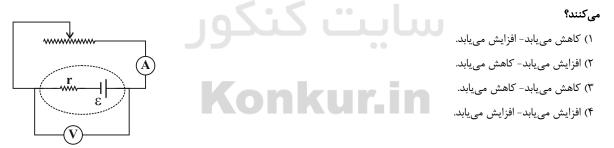

$rac{\mathrm{g}}{\mathrm{cm}^{\mathrm{v}}}$  و مقاومت ویژهٔ Ω.m<sup>۸</sup>۰۰×۱/۱، سیمی یکنواخت با سطح مقطع ۵mm<sup>۲</sup> ساختهایم. مقاومت الکتریکی f•kg از یک رسانای فلزی به چگالی  $rac{\mathrm{g}}{\mathrm{cm}^{\mathrm{v}}}$ سیم چند اهم است؟ ۳۴ (۴ ٣/۴ (٣ 17 (7 1/7 (1 ۱۴۶-دو سیم مسی A و B دارای جرمهای مساویاند. اگر قطر مقطع سیم B، √۲ برابر قطر مقطع سیم A باشد، مقاومت الکتریکی سیم B چنـد برابـر مقاومـت الكتريكي سيم A است؟ 1 <del>\*</del> (\*  $\frac{1}{\lambda}$  (1 ۴ (۳ ۸ (۲ ۱۴۷-در مدار شکل زیر، اگر اختلاف پتانسیل الکتریکی دو سر مولد، <mark>۴</mark> برابر نیروی محرکهٔ مولد باشد، حاصل <mark>R</mark> کدام است؟ R ۲ (۱ ww ۳ (۲ 4 (1 ε |⊢~~ ۵ (۴



۱۴۹-در مدار زیر، اگر لغزندهٔ رئوستا را بهطرف راست حرکت دهیم، اعدادی که ولتسنج ایدهآل و آمپرسنج ایدهآل نشان میدهند، بهترتیب از راست به چپ چه تغییری



۱۵۰-در مدار شکل زیر، هنگامی که کلید k در وضعیت (۱) قرار دارد، آمپرسنج عدد ۴A و ولتسنج عدد ۱۰۷ را نشان میدهد. اگر کلید k به وضعیت (۲) برود، در این صورت آمپرسنج عدد ۶A و ولتسنج نیز عدد ۶۷ را نشان میدهد. بهترتیب از راست به چپ نیروی محرکهٔ مولد و مقاومت درونی آن در SI کـدام است؟



صفحة: ٢٠ بيادي

| ۲۰ دقیقه                                                                                                                     | ئىيمى (٢)                                                                                                                                                    |
|------------------------------------------------------------------------------------------------------------------------------|---------------------------------------------------------------------------------------