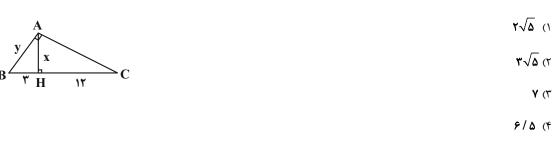

**۲**+√1• (۱

- 1+√1•(٢
  - ۳ (۳

۴ (۴

1 (1

۵ (۳

۹۴-اگر تابع f = {(۱,۵),(۳,۷),(a + ۲,۷),(۲a,a + ۳)} یکبهیک باشد، a کدام است؟

۹۵- در شکل زیر، اندازهٔ y کدام است؟

در درسهای محاسباتی مانند ریاضی و فیزیک حواستان به زمان باشد.

٥

ادر شکل مقابل ABCD مربع است. اگر  $A(-1, \circ)$  و  $B(\circ, 1)$  باشد، کدام نقطهٔ زیر روی خط d (گذرنده از Dو C) قرار دارد؟

۱۰۲- در مثلث شکل مقابل، محیط مثلث کوچکتر چند درصد محیط بزرگترین مثلث است؟

۵ (۲